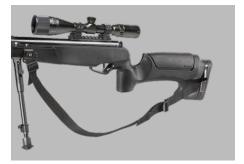

## **ACCESSORIES ATAC TS<sup>2</sup>**

High precision COMBO 3-9X40 AO scope with MIL DOT reticle

Bi-pod legs for side rail adjustable and foldable

Sling - adjustable

But stock spacer - can be add or removed to adjust length of pull (LOP)