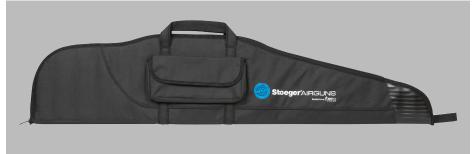

tage | Cal. 4,5 mm with lead pellet  | 305 m/s |
|                    |                            | Cal. 5,5 mm with lead pellet  | 240 m/s |





Finish available



# **DUAL STAGE™ QUIETEST TECHNOLOGY**

The innovative Patented S<sup>2</sup> SUPPRESSOR utilizes the Dual-Stage reduction system. This system combines the functions of an internal air-regulator ring and baffles that work in tandem to reduce noise better than any other air rifle on the market. Assembled on a CNC machined breach for perfect adjustment.





 $305 \, \text{m/s}$ 

## **ACCESSORIES ATAC TS<sup>2</sup>**



High precision COMBO 3-9X40 AO scope with MIL DOT reticle



Bi-pod legs for side rail adjustable and foldable



Sling - adjustable



But stock spacer - can be add or removed to adjust length of pull (LOP)



Soft case SAG 120 XL with side pocket