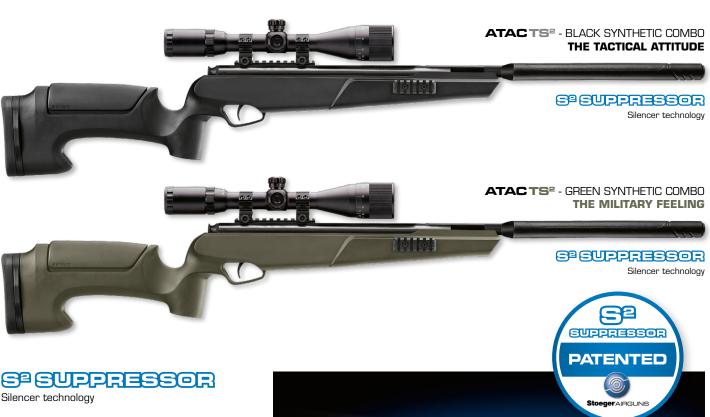

## THE TACTICAL ATTITUDE

ATAC series are developed by Stoeger in collaboration with law enforcement firearms specialists

Picatinny 3-rails for scope, bipod and accessories/ 3-9x40A0 scope / New T2 double stage trigger group

### THE MILITARY FEELING

ATAC green series developed by Stoeger in collaboration with sniper firearms specialists

Picatinny 3-rails for scope, bipod and accessories  $\slash$ 3-9x40 AO scope / New T2 double stage trigger group

# **DUAL STAGE™ QUIETEST TECHNOLOGY**

The innovative Patented S<sup>2</sup> SUPPRESSOR utilizes the Dual-Stage reduction system. This system combines the functions of an internal air-regulator ring and baffles that work in tandem to reduce noise better than any other air rifle on the market. Assembled on a CNC machined breach for perfect adjustment.