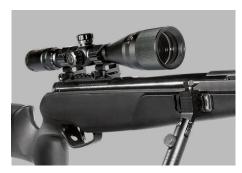

## **ACCESSORIES ATAC TS<sup>2</sup>**

High precision COMBO 3-9X40 AO scope with MIL DOT reticle

Bi-pod legs for side rail adjustable and foldable

Sling - adjustable

But stock spacer - can be add or removed to adjust length of pull (LOP)