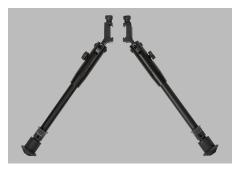

## **ACCESSORIES ATAC TS<sup>2</sup>**

High precision COMBO 3-9X40 AO scope with MIL DOT reticle

Bi-pod legs for side rail adjustable and foldable

Sling - adjustable

But stock spacer - can be add or removed to adjust length of pull (LOP)