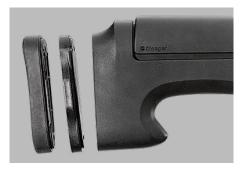

## **ACCESSORIES ATAC TS<sup>2</sup>**

High precision COMBO 3-9X40 AO scope with MIL DOT reticle

Bi-pod legs for side rail adjustable and foldable

Sling - adjustable

But stock spacer - can be add or removed to adjust length of pull (LOP)